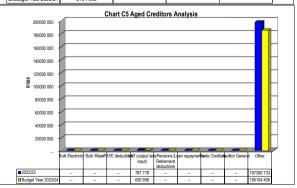

## 5. EXECUTIVE SUMMARY

| Item of Financial Position/ Performance          | Actual<br>SEPTEMBER<br>2023 | Actual<br>OCTOBER<br>2023 | Trend Analysis                                                                                                                      |
|--------------------------------------------------|-----------------------------|---------------------------|-------------------------------------------------------------------------------------------------------------------------------------|
| Current Assets                                   |                             |                           |                                                                                                                                     |
| (Table SC3) Debtors                              | R 6 738                     | R 12 814                  | Increase due to staff recoveries                                                                                                    |
| Cash & cash equivalents:                         |                             |                           |                                                                                                                                     |
| Cashbook balance (bank reconciliation) Primary   | R 8 010 278.36              | R 4 592 707.11            | Decrease due operational activities.                                                                                                |
| Cashbook balance (bank reconciliation) Licensing | R 48 886 646.44             | R 26 537 551              |                                                                                                                                     |
| Current Liabilities                              |                             |                           |                                                                                                                                     |
| (Table SC4)Creditors                             | R 186 978 078               | R 185 735 362             | Slight decrease due to agency fees received on licensing creditor payment.                                                          |
| Cash Flow                                        |                             |                           |                                                                                                                                     |
| (Table C7) Receipts                              | R 14 144 604                | R 33 793 755              | Decrease due to operational activities.                                                                                             |
| Payments                                         | R 60 141 381                | R 59 563 960              |                                                                                                                                     |
| Cash flow closing balance                        | R 59 865 402                | R 34 042 685              |                                                                                                                                     |
| Cost Coverage indicator                          | 1.6                         | 0.88                      | Decrease due to operational activities.                                                                                             |
| (Table C2) Operating Revenue for Month           | R 9 208 180                 | R 8 869 831               | Received to date 37.63% (benchmark 33.33%).                                                                                         |
| Operating Expenditure for<br>Month               | R 33 230 626                | R 32 031 426              | Spent to date 30.51% (bench mark 33.33%).                                                                                           |
| (Table C5)<br>Capital Expenditure                | R 47 909                    | R 55 212                  | Total Capex budget spent to date is 16.35% (benchmark 33.33%) for Month.                                                            |
| (Table C6)<br>Total Assets                       | R 147 519 669               | R 121 963 018             | Municipality has liquidity problems whereby the current liabilities exceed                                                          |
| Total Liabilities                                | R 216 532 710               | R 214 137 655             | current assets. The municipality is grants dependent and the only source of revenue is minor tariffs charges after equitable share. |