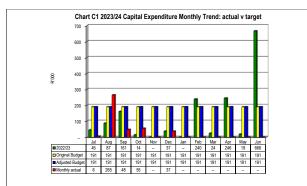

## 5. EXECUTIVE SUMMARY

| Item of Financial Position/ Performance          | Actual<br>SEPTEMBER<br>2023 | Actual<br>OCTOBER<br>2023 | Trend Analysis                                                                                                                      |
|--------------------------------------------------|-----------------------------|---------------------------|-------------------------------------------------------------------------------------------------------------------------------------|
| Current Assets                                   |                             |                           |                                                                                                                                     |
| (Table SC3) Debtors                              | R 6 738                     | R 12 814                  | Increase due to staff recoveries                                                                                                    |
| Cash & cash equivalents:                         |                             |                           |                                                                                                                                     |
| Cashbook balance (bank reconciliation) Primary   | R 8 010 278.36              | R 4 592 707.11            | Decrease due operational activities.                                                                                                |
| Cashbook balance (bank reconciliation) Licensing | R 48 886 646.44             | R 26 537 551              |                                                                                                                                     |
| Current Liabilities                              |                             |                           |                                                                                                                                     |
| (Table SC4)Creditors                             | R 186 978 078               | R 185 735 362             | Slight decrease due to agency fees received on licensing creditor payment.                                                          |
| Cash Flow                                        |                             |                           |                                                                                                                                     |
| (Table C7) Receipts                              | R 14 144 604                | R 33 793 755              | Decrease due to operational activities.                                                                                             |
| Payments                                         | R 60 141 381                | R 59 563 960              |                                                                                                                                     |
| Cash flow closing balance                        | R 59 865 402                | R 34 042 685              |                                                                                                                                     |
| Cost Coverage indicator                          | 1.6                         | 0.88                      | Decrease due to operational activities.                                                                                             |
| (Table C2) Operating Revenue for Month           | R 9 208 180                 | R 8 869 831               | Received to date 37.63% (benchmark 33.33%).                                                                                         |
| Operating Expenditure for<br>Month               | R 33 230 626                | R 32 031 426              | Spent to date 30.51% (bench mark 33.33%).                                                                                           |
| (Table C5)<br>Capital Expenditure                | R 47 909                    | R 55 212                  | Total Capex budget spent to date is 16.35% (benchmark 33.33%) for Month.                                                            |
| (Table C6)<br>Total Assets                       | R 147 519 669               | R 121 963 018             | Municipality has liquidity problems whereby the current liabilities exceed                                                          |
| Total Liabilities                                | R 216 532 710               | R 214 137 655             | current assets. The municipality is grants dependent and the only source of revenue is minor tariffs charges after equitable share. |