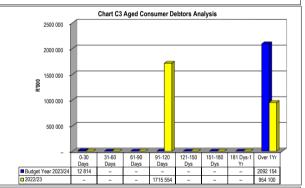

## 5. EXECUTIVE SUMMARY

| Item of Financial Position/ Performance          | Actual<br>SEPTEMBER<br>2023 | Actual<br>OCTOBER<br>2023 | Trend Analysis                                                                                                                      |
|--------------------------------------------------|-----------------------------|---------------------------|-------------------------------------------------------------------------------------------------------------------------------------|
| Current Assets                                   |                             |                           |                                                                                                                                     |
| (Table SC3) Debtors                              | R 6 738                     | R 12 814                  | Increase due to staff recoveries                                                                                                    |
| Cash & cash equivalents:                         |                             |                           |                                                                                                                                     |
| Cashbook balance (bank reconciliation) Primary   | R 8 010 278.36              | R 4 592 707.11            | Decrease due operational activities.                                                                                                |
| Cashbook balance (bank reconciliation) Licensing | R 48 886 646.44             | R 26 537 551              |                                                                                                                                     |
| Current Liabilities                              |                             |                           |                                                                                                                                     |
| (Table SC4)Creditors                             | R 186 978 078               | R 185 735 362             | Slight decrease due to agency fees received on licensing creditor payment.                                                          |
| Cash Flow                                        |                             |                           |                                                                                                                                     |
| (Table C7) Receipts                              | R 14 144 604                | R 33 793 755              | Decrease due to operational activities.                                                                                             |
| Payments                                         | R 60 141 381                | R 59 563 960              |                                                                                                                                     |
| Cash flow closing balance                        | R 59 865 402                | R 34 042 685              |                                                                                                                                     |
| Cost Coverage indicator                          | 1.6                         | 0.88                      | Decrease due to operational activities.                                                                                             |
| (Table C2) Operating Revenue for Month           | R 9 208 180                 | R 8 869 831               | Received to date 37.63% (benchmark 33.33%).                                                                                         |
| Operating Expenditure for<br>Month               | R 33 230 626                | R 32 031 426              | Spent to date 30.51% (bench mark 33.33%).                                                                                           |
| (Table C5)<br>Capital Expenditure                | R 47 909                    | R 55 212                  | Total Capex budget spent to date is 16.35% (benchmark 33.33%) for Month.                                                            |
| (Table C6)<br>Total Assets                       | R 147 519 669               | R 121 963 018             | Municipality has liquidity problems whereby the current liabilities exceed                                                          |
| Total Liabilities                                | R 216 532 710               | R 214 137 655             | current assets. The municipality is grants dependent and the only source of revenue is minor tariffs charges after equitable share. |