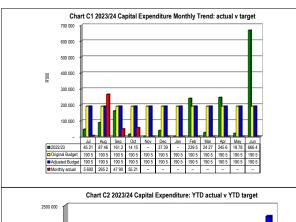

|  |  |  |  |  |
| Jun                                                           | -             | 2 287         |  |  |  |  |  |  |  |  |

| Chart 05 Ageu     | Consumer  | Debtors Ariai | yaia       |             |             |             |              |          |
|-------------------|-----------|---------------|------------|-------------|-------------|-------------|--------------|----------|
|                   | 0-30 Days | 31-60 Days    | 61-90 Days | 91-120 Days | 121-150 Dys | 151-180 Dys | 181 Dys-1 Yr | Over 1Yr |
| Budget Year 2023/ | 1         | 7 10          | -          | -           | -           | -           | -            | 2 092    |
| 2022/23           | -         | -             | -          | -           | 7 839       | -           | -            | 954      |











Chart C5 Aged Creditors Analysis

Rulk Electricity Rulk Water

PAYE deduction VAT (output les Pensions / Retir Loan renavment Trade Creditors Auditor General Other

2023/12/14 13:05 Produced by TRU @ BCX

282223 - 471 - 221 287

Budget Year 28230 - 535 - - 203 382

200000 000

100000 000

50000 000

Bulk Electrick Bulk WaterP-VE deductablet Couput the Persons Liber report Bulk Conditional Council Bulk Council Bulk Veter Persons Liber report Bulk Conditional Council Bulk Veter Persons Liber report Bulk Conditional Council Bulk Veter Persons Liber report Bulk Conditional Council Bulk Veter Persons Liber report Bulk Council Bulk Veter Persons Liber report Bulk Council Bulk Veter Persons Liber report Bulk Council Bulk Veter Persons Liber report Bulk Council Bulk Veter Persons Liber rep