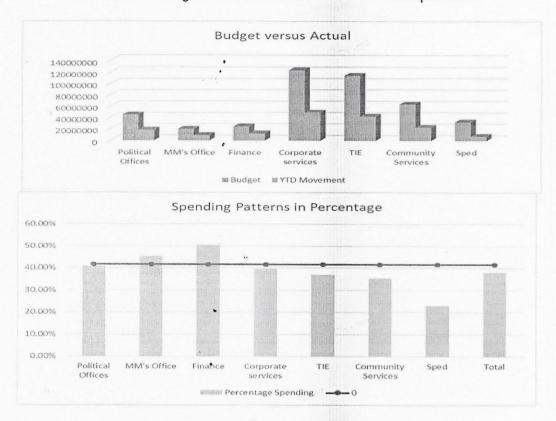

## 5. EXECUTIVE SUMMARY

| Item of Financial Position/ Performance          | Actual<br>SEPTEMBER<br>2023 | Actual<br>OCTOBER<br>2023 | Trend Analysis                                                                                                                      |
|--------------------------------------------------|-----------------------------|---------------------------|-------------------------------------------------------------------------------------------------------------------------------------|
| Current Assets                                   |                             |                           |                                                                                                                                     |
| (Table SC3) Debtors                              | R 6 738                     | R 12 814                  | Increase due to staff recoveries                                                                                                    |
| Cash & cash equivalents:                         |                             |                           |                                                                                                                                     |
| Cashbook balance (bank reconciliation) Primary   | R 8 010 278.36              | R 4 592 707.11            | Decrease due operational activities.                                                                                                |
| Cashbook balance (bank reconciliation) Licensing | R 48 886 646.44             | R 26 537 551              |                                                                                                                                     |
| Current Liabilities                              |                             |                           |                                                                                                                                     |
| (Table SC4)Creditors                             | R 186 978 078               | R 185 735 362             | Slight decrease due to agency fees received on licensing creditor payment.                                                          |
| Cash Flow                                        |                             |                           |                                                                                                                                     |
| (Table C7) Receipts                              | R 14 144 604                | R 33 793 755              | Decrease due to operational activities.                                                                                             |
| Payments                                         | R 60 141 381                | R 59 563 960              |                                                                                                                                     |
| Cash flow closing balance                        | R 59 865 402                | R 34 042 685              |                                                                                                                                     |
| Cost Coverage indicator                          | 1.6                         | 0.88                      | Decrease due to operational activities.                                                                                             |
| (Table C2) Operating Revenue for Month           | R 9 208 180                 | R 8 869 831               | Received to date 37.63% (benchmark 33.33%).                                                                                         |
| Operating Expenditure for<br>Month               | R 33 230 626                | R 32 031 426              | Spent to date 30.51% (bench mark 33.33%).                                                                                           |
| (Table C5)<br>Capital Expenditure                | R 47 909                    | R 55 212                  | Total Capex budget spent to date is 16.35% (benchmark 33.33%) for Month.                                                            |
| (Table C6)<br>Total Assets                       | R 147 519 669               | R 121 963 018             | Municipality has liquidity problems whereby the current liabilities exceed                                                          |
| Total Liabilities                                | R 216 532 710               | R 214 137 655             | current assets. The municipality is grants dependent and the only source of revenue is minor tariffs charges after equitable share. |