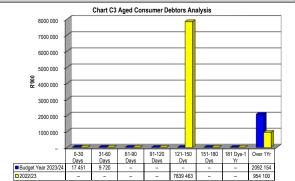

|  |  |  |  |
| Jun                                                           | -             | 2 287         |  |  |  |  |  |  |  |  |

| Chart 05 Ageu     | Consumer  | Debtors Ariai | yaia       |             |             |             |              |          |
|-------------------|-----------|---------------|------------|-------------|-------------|-------------|--------------|----------|
|                   | 0-30 Days | 31-60 Days    | 61-90 Days | 91-120 Days | 121-150 Dys | 151-180 Dys | 181 Dys-1 Yr | Over 1Yr |
| Budget Year 2023/ | 1         | 7 10          | -          | -           | -           | -           | -            | 2 092    |
| 2022/23           | -         | -             | -          | -           | 7 839       | -           | -            | 954      |











Chart C5 Aged Creditors Analysis

Rulk Electricity Rulk Water

PAYE deduction VAT (output les Pensions / Retir Loan renavment Trade Creditors Auditor General Other

2023/12/14 13:05 Produced by TRU @ BCX

282223 - 471 - 221 287

Budget Year 28230 - 535 - - 203 382

200000 000

100000 000

50000 000

Bulk Electrick Bulk WaterP-VE deductablet Couput the Persons Liber report Bulk Conditional Council Bulk Council Bulk Veter Persons Liber report Bulk Conditional Council Bulk Veter Persons Liber report Bulk Conditional Council Bulk Veter Persons Liber report Bulk Conditional Council Bulk Veter Persons Liber report Bulk Council Bulk Veter Persons Liber report Bulk Council Bulk Veter Persons Liber report Bulk Council Bulk Veter Persons Liber report Bulk Council Bulk Veter Persons Liber report