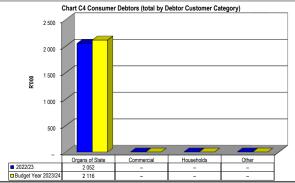

## 5. EXECUTIVE SUMMARY

| Item of Financial Position/ Performance          | Actual<br>SEPTEMBER<br>2023 | Actual<br>OCTOBER<br>2023 | Trend Analysis                                                                                                                      |
|--------------------------------------------------|-----------------------------|---------------------------|-------------------------------------------------------------------------------------------------------------------------------------|
| Current Assets                                   |                             |                           |                                                                                                                                     |
| (Table SC3) Debtors                              | R 6 738                     | R 12 814                  | Increase due to staff recoveries                                                                                                    |
| Cash & cash equivalents:                         |                             |                           |                                                                                                                                     |
| Cashbook balance (bank reconciliation) Primary   | R 8 010 278.36              | R 4 592 707.11            | Decrease due operational activities.                                                                                                |
| Cashbook balance (bank reconciliation) Licensing | R 48 886 646.44             | R 26 537 551              |                                                                                                                                     |
| Current Liabilities                              |                             |                           |                                                                                                                                     |
| (Table SC4)Creditors                             | R 186 978 078               | R 185 735 362             | Slight decrease due to agency fees received on licensing creditor payment.                                                          |
| Cash Flow                                        |                             |                           |                                                                                                                                     |
| (Table C7) Receipts                              | R 14 144 604                | R 33 793 755              | Decrease due to operational activities.                                                                                             |
| Payments                                         | R 60 141 381                | R 59 563 960              |                                                                                                                                     |
| Cash flow closing balance                        | R 59 865 402                | R 34 042 685              |                                                                                                                                     |
| Cost Coverage indicator                          | 1.6                         | 0.88                      | Decrease due to operational activities.                                                                                             |
| (Table C2) Operating Revenue for Month           | R 9 208 180                 | R 8 869 831               | Received to date 37.63% (benchmark 33.33%).                                                                                         |
| Operating Expenditure for<br>Month               | R 33 230 626                | R 32 031 426              | Spent to date 30.51% (bench mark 33.33%).                                                                                           |
| (Table C5)<br>Capital Expenditure                | R 47 909                    | R 55 212                  | Total Capex budget spent to date is 16.35% (benchmark 33.33%) for Month.                                                            |
| (Table C6)<br>Total Assets                       | R 147 519 669               | R 121 963 018             | Municipality has liquidity problems whereby the current liabilities exceed                                                          |
| Total Liabilities                                | R 216 532 710               | R 214 137 655             | current assets. The municipality is grants dependent and the only source of revenue is minor tariffs charges after equitable share. |