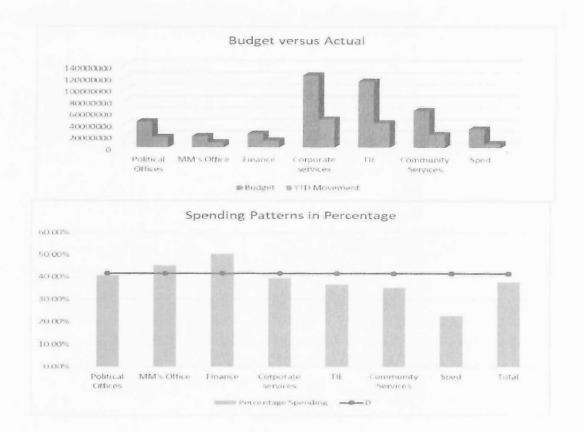

## 5. EXECUTIVE SUMMARY

| Item of Financial Position/ Performance          | Actual<br>SEPTEMBER<br>2023 | Actual<br>OCTOBER<br>2023 | Trend Analysis                                                                                                                      |
|--------------------------------------------------|-----------------------------|---------------------------|-------------------------------------------------------------------------------------------------------------------------------------|
| Current Assets                                   |                             |                           |                                                                                                                                     |
| (Table SC3) Debtors                              | R 6 738                     | R 12 814                  | Increase due to staff recoveries                                                                                                    |
| Cash & cash equivalents:                         |                             |                           |                                                                                                                                     |
| Cashbook balance (bank reconciliation) Primary   | R 8 010 278.36              | R 4 592 707.11            | Decrease due operational activities.                                                                                                |
| Cashbook balance (bank reconciliation) Licensing | R 48 886 646.44             | R 26 537 551              |                                                                                                                                     |
| Current Liabilities                              |                             |                           |                                                                                                                                     |
| (Table SC4)Creditors                             | R 186 978 078               | R 185 735 362             | Slight decrease due to agency fees received on licensing creditor payment.                                                          |
| Cash Flow                                        |                             |                           |                                                                                                                                     |
| (Table C7) Receipts                              | R 14 144 604                | R 33 793 755              | Decrease due to operational activities.                                                                                             |
| Payments                                         | R 60 141 381                | R 59 563 960              |                                                                                                                                     |
| Cash flow closing balance                        | R 59 865 402                | R 34 042 685              |                                                                                                                                     |
| Cost Coverage indicator                          | 1.6                         | 0.88                      | Decrease due to operational activities.                                                                                             |
| (Table C2) Operating Revenue for Month           | R 9 208 180                 | R 8 869 831               | Received to date 37.63% (benchmark 33.33%).                                                                                         |
| Operating Expenditure for<br>Month               | R 33 230 626                | R 32 031 426              | Spent to date 30.51% (bench mark 33.33%).                                                                                           |
| (Table C5)<br>Capital Expenditure                | R 47 909                    | R 55 212                  | Total Capex budget spent to date is 16.35% (benchmark 33.33%) for Month.                                                            |
| (Table C6)<br>Total Assets                       | R 147 519 669               | R 121 963 018             | Municipality has liquidity problems whereby the current liabilities exceed                                                          |
| Total Liabilities                                | R 216 532 710               | R 214 137 655             | current assets. The municipality is grants dependent and the only source of revenue is minor tariffs charges after equitable share. |