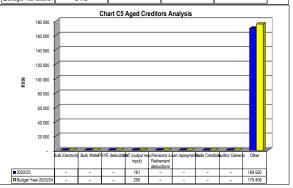

## 5. EXECUTIVE SUMMARY

| Item of Financial Position/ Performance          | Actual<br>SEPTEMBER<br>2023 | Actual<br>OCTOBER<br>2023 | Trend Analysis                                                                                                                      |
|--------------------------------------------------|-----------------------------|---------------------------|-------------------------------------------------------------------------------------------------------------------------------------|
| Current Assets                                   |                             |                           |                                                                                                                                     |
| (Table SC3) Debtors                              | R 6 738                     | R 12 814                  | Increase due to staff recoveries                                                                                                    |
| Cash & cash equivalents:                         |                             |                           |                                                                                                                                     |
| Cashbook balance (bank reconciliation) Primary   | R 8 010 278.36              | R 4 592 707.11            | Decrease due operational activities.                                                                                                |
| Cashbook balance (bank reconciliation) Licensing | R 48 886 646.44             | R 26 537 551              |                                                                                                                                     |
| Current Liabilities                              |                             |                           |                                                                                                                                     |
| (Table SC4)Creditors                             | R 186 978 078               | R 185 735 362             | Slight decrease due to agency fees received on licensing creditor payment.                                                          |
| Cash Flow                                        |                             |                           |                                                                                                                                     |
| (Table C7) Receipts                              | R 14 144 604                | R 33 793 755              | Decrease due to operational activities.                                                                                             |
| Payments                                         | R 60 141 381                | R 59 563 960              |                                                                                                                                     |
| Cash flow closing balance                        | R 59 865 402                | R 34 042 685              |                                                                                                                                     |
| Cost Coverage indicator                          | 1.6                         | 0.88                      | Decrease due to operational activities.                                                                                             |
| (Table C2) Operating Revenue for Month           | R 9 208 180                 | R 8 869 831               | Received to date 37.63% (benchmark 33.33%).                                                                                         |
| Operating Expenditure for<br>Month               | R 33 230 626                | R 32 031 426              | Spent to date 30.51% (bench mark 33.33%).                                                                                           |
| (Table C5)<br>Capital Expenditure                | R 47 909                    | R 55 212                  | Total Capex budget spent to date is 16.35% (benchmark 33.33%) for Month.                                                            |
| (Table C6)<br>Total Assets                       | R 147 519 669               | R 121 963 018             | Municipality has liquidity problems whereby the current liabilities exceed                                                          |
| Total Liabilities                                | R 216 532 710               | R 214 137 655             | current assets. The municipality is grants dependent and the only source of revenue is minor tariffs charges after equitable share. |