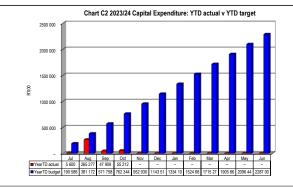

|  |  |  |  |  |
| Jun                                                           | -             | 2 287         |  |  |  |  |  |  |  |  |

| Chart 05 Ageu     | Consumer  | Debtors Ariai | yaia       |             |             |             |              |          |
|-------------------|-----------|---------------|------------|-------------|-------------|-------------|--------------|----------|
|                   | 0-30 Days | 31-60 Days    | 61-90 Days | 91-120 Days | 121-150 Dys | 151-180 Dys | 181 Dys-1 Yr | Over 1Yr |
| Budget Year 2023/ | 1         | 7 10          | -          | -           | -           | -           | -            | 2 092    |
| 2022/23           | -         | -             | -          | -           | 7 839       | -           | -            | 954      |











Chart C5 Aged Creditors Analysis

Rulk Electricity Rulk Water

PAYE deduction VAT (output les Pensions / Retir Loan renavment Trade Creditors Auditor General Other

2023/12/14 13:05 Produced by TRU @ BCX

282223 - 471 - 221 287

Budget Year 28230 - 535 - - 203 382

200000 000

100000 000

50000 000

Bulk Electrick Bulk WaterP-VE deductablet Couput the Persons Liber report Bulk Conditional Council Bulk Council Bulk Veter Persons Liber report Bulk Conditional Council Bulk Veter Persons Liber report Bulk Conditional Council Bulk Veter Persons Liber report Bulk Conditional Council Bulk Veter Persons Liber report Bulk Council Bulk Veter Persons Liber report Bulk Council Bulk Veter Persons Liber report Bulk Council Bulk Veter Persons Liber report Bulk Council Bulk Veter Persons Liber repor