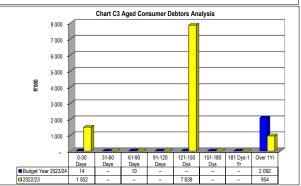

## 5. EXECUTIVE SUMMARY

| Item of Financial Position/ Performance          | Actual<br>SEPTEMBER<br>2023 | Actual<br>OCTOBER<br>2023 | Trend Analysis                                                                                                                      |
|--------------------------------------------------|-----------------------------|---------------------------|-------------------------------------------------------------------------------------------------------------------------------------|
| Current Assets                                   |                             |                           |                                                                                                                                     |
| (Table SC3) Debtors                              | R 6 738                     | R 12 814                  | Increase due to staff recoveries                                                                                                    |
| Cash & cash equivalents:                         |                             |                           |                                                                                                                                     |
| Cashbook balance (bank reconciliation) Primary   | R 8 010 278.36              | R 4 592 707.11            | Decrease due operational activities.                                                                                                |
| Cashbook balance (bank reconciliation) Licensing | R 48 886 646.44             | R 26 537 551              |                                                                                                                                     |
| Current Liabilities                              |                             |                           |                                                                                                                                     |
| (Table SC4)Creditors                             | R 186 978 078               | R 185 735 362             | Slight decrease due to agency fees received on licensing creditor payment.                                                          |
| Cash Flow                                        |                             |                           |                                                                                                                                     |
| (Table C7) Receipts                              | R 14 144 604                | R 33 793 755              | Decrease due to operational activities.                                                                                             |
| Payments                                         | R 60 141 381                | R 59 563 960              |                                                                                                                                     |
| Cash flow closing balance                        | R 59 865 402                | R 34 042 685              |                                                                                                                                     |
| Cost Coverage indicator                          | 1.6                         | 0.88                      | Decrease due to operational activities.                                                                                             |
| (Table C2) Operating Revenue for Month           | R 9 208 180                 | R 8 869 831               | Received to date 37.63% (benchmark 33.33%).                                                                                         |
| Operating Expenditure for<br>Month               | R 33 230 626                | R 32 031 426              | Spent to date 30.51% (bench mark 33.33%).                                                                                           |
| (Table C5)<br>Capital Expenditure                | R 47 909                    | R 55 212                  | Total Capex budget spent to date is 16.35% (benchmark 33.33%) for Month.                                                            |
| (Table C6)<br>Total Assets                       | R 147 519 669               | R 121 963 018             | Municipality has liquidity problems whereby the current liabilities exceed                                                          |
| Total Liabilities                                | R 216 532 710               | R 214 137 655             | current assets. The municipality is grants dependent and the only source of revenue is minor tariffs charges after equitable share. |