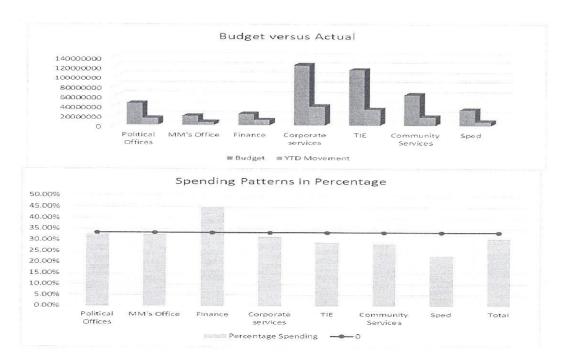

## 5. EXECUTIVE SUMMARY

| Item of Financial Position/ Performance          | Actual<br>SEPTEMBER<br>2023 | Actual<br>OCTOBER<br>2023 | Trend Analysis                                                                                                                      |
|--------------------------------------------------|-----------------------------|---------------------------|-------------------------------------------------------------------------------------------------------------------------------------|
| Current Assets                                   |                             |                           |                                                                                                                                     |
| (Table SC3) Debtors                              | R 6 738                     | R 12 814                  | Increase due to staff recoveries                                                                                                    |
| Cash & cash equivalents:                         |                             |                           |                                                                                                                                     |
| Cashbook balance (bank reconciliation) Primary   | R 8 010 278.36              | R 4 592 707.11            | Decrease due operational activities.                                                                                                |
| Cashbook balance (bank reconciliation) Licensing | R 48 886 646.44             | R 26 537 551              |                                                                                                                                     |
| Current Liabilities                              |                             |                           |                                                                                                                                     |
| (Table SC4)Creditors                             | R 186 978 078               | R 185 735 362             | Slight decrease due to agency fees received on licensing creditor payment.                                                          |
| Cash Flow                                        |                             |                           |                                                                                                                                     |
| (Table C7) Receipts                              | R 14 144 604                | R 33 793 755              | Decrease due to operational activities.                                                                                             |
| Payments                                         | R 60 141 381                | R 59 563 960              |                                                                                                                                     |
| Cash flow closing balance                        | R 59 865 402                | R 34 042 685              |                                                                                                                                     |
| Cost Coverage indicator                          | 1.6                         | 0.88                      | Decrease due to operational activities.                                                                                             |
| (Table C2) Operating Revenue for Month           | R 9 208 180                 | R 8 869 831               | Received to date 37.63% (benchmark 33.33%).                                                                                         |
| Operating Expenditure for<br>Month               | R 33 230 626                | R 32 031 426              | Spent to date 30.51% (bench mark 33.33%).                                                                                           |
| (Table C5)<br>Capital Expenditure                | R 47 909                    | R 55 212                  | Total Capex budget spent to date is 16.35% (benchmark 33.33%) for Month.                                                            |
| (Table C6)<br>Total Assets                       | R 147 519 669               | R 121 963 018             | Municipality has liquidity problems whereby the current liabilities exceed                                                          |
| Total Liabilities                                | R 216 532 710               | R 214 137 655             | current assets. The municipality is grants dependent and the only source of revenue is minor tariffs charges after equitable share. |