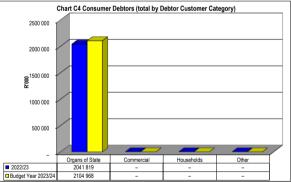

## 5. EXECUTIVE SUMMARY

| Item of Financial Position/ Performance          | Actual<br>SEPTEMBER<br>2023 | Actual<br>OCTOBER<br>2023 | Trend Analysis                                                                                                                      |
|--------------------------------------------------|-----------------------------|---------------------------|-------------------------------------------------------------------------------------------------------------------------------------|
| Current Assets                                   |                             |                           |                                                                                                                                     |
| (Table SC3) Debtors                              | R 6 738                     | R 12 814                  | Increase due to staff recoveries                                                                                                    |
| Cash & cash equivalents:                         |                             |                           |                                                                                                                                     |
| Cashbook balance (bank reconciliation) Primary   | R 8 010 278.36              | R 4 592 707.11            | Decrease due operational activities.                                                                                                |
| Cashbook balance (bank reconciliation) Licensing | R 48 886 646.44             | R 26 537 551              |                                                                                                                                     |
| Current Liabilities                              |                             |                           |                                                                                                                                     |
| (Table SC4)Creditors                             | R 186 978 078               | R 185 735 362             | Slight decrease due to agency fees received on licensing creditor payment.                                                          |
| Cash Flow                                        |                             |                           |                                                                                                                                     |
| (Table C7) Receipts                              | R 14 144 604                | R 33 793 755              | Decrease due to operational activities.                                                                                             |
| Payments                                         | R 60 141 381                | R 59 563 960              |                                                                                                                                     |
| Cash flow closing balance                        | R 59 865 402                | R 34 042 685              |                                                                                                                                     |
| Cost Coverage indicator                          | 1.6                         | 0.88                      | Decrease due to operational activities.                                                                                             |
| (Table C2) Operating Revenue for Month           | R 9 208 180                 | R 8 869 831               | Received to date 37.63% (benchmark 33.33%).                                                                                         |
| Operating Expenditure for<br>Month               | R 33 230 626                | R 32 031 426              | Spent to date 30.51% (bench mark 33.33%).                                                                                           |
| (Table C5)<br>Capital Expenditure                | R 47 909                    | R 55 212                  | Total Capex budget spent to date is 16.35% (benchmark 33.33%) for Month.                                                            |
| (Table C6)<br>Total Assets                       | R 147 519 669               | R 121 963 018             | Municipality has liquidity problems whereby the current liabilities exceed                                                          |
| Total Liabilities                                | R 216 532 710               | R 214 137 655             | current assets. The municipality is grants dependent and the only source of revenue is minor tariffs charges after equitable share. |