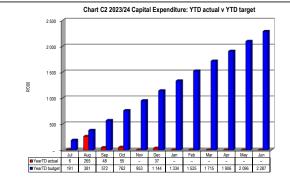

## 5. EXECUTIVE SUMMARY

| Item of Financial Position/ Performance          | Actual<br>SEPTEMBER<br>2023 | Actual<br>OCTOBER<br>2023 | Trend Analysis                                                                                                                      |
|--------------------------------------------------|-----------------------------|---------------------------|-------------------------------------------------------------------------------------------------------------------------------------|
| Current Assets                                   |                             |                           |                                                                                                                                     |
| (Table SC3) Debtors                              | R 6 738                     | R 12 814                  | Increase due to staff recoveries                                                                                                    |
| Cash & cash equivalents:                         |                             |                           |                                                                                                                                     |
| Cashbook balance (bank reconciliation) Primary   | R 8 010 278.36              | R 4 592 707.11            | Decrease due operational activities.                                                                                                |
| Cashbook balance (bank reconciliation) Licensing | R 48 886 646.44             | R 26 537 551              |                                                                                                                                     |
| Current Liabilities                              |                             |                           |                                                                                                                                     |
| (Table SC4)Creditors                             | R 186 978 078               | R 185 735 362             | Slight decrease due to agency fees received on licensing creditor payment.                                                          |
| Cash Flow                                        |                             |                           |                                                                                                                                     |
| (Table C7) Receipts                              | R 14 144 604                | R 33 793 755              | Decrease due to operational activities.                                                                                             |
| Payments                                         | R 60 141 381                | R 59 563 960              |                                                                                                                                     |
| Cash flow closing balance                        | R 59 865 402                | R 34 042 685              |                                                                                                                                     |
| Cost Coverage indicator                          | 1.6                         | 0.88                      | Decrease due to operational activities.                                                                                             |
| (Table C2) Operating Revenue for Month           | R 9 208 180                 | R 8 869 831               | Received to date 37.63% (benchmark 33.33%).                                                                                         |
| Operating Expenditure for<br>Month               | R 33 230 626                | R 32 031 426              | Spent to date 30.51% (bench mark 33.33%).                                                                                           |
| (Table C5)<br>Capital Expenditure                | R 47 909                    | R 55 212                  | Total Capex budget spent to date is 16.35% (benchmark 33.33%) for Month.                                                            |
| (Table C6)<br>Total Assets                       | R 147 519 669               | R 121 963 018             | Municipality has liquidity problems whereby the current liabilities exceed                                                          |
| Total Liabilities                                | R 216 532 710               | R 214 137 655             | current assets. The municipality is grants dependent and the only source of revenue is minor tariffs charges after equitable share. |