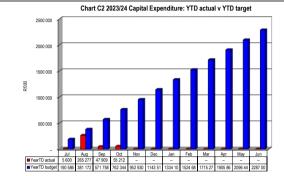

## 5. EXECUTIVE SUMMARY

| Item of Financial Position/ Performance          | Actual<br>SEPTEMBER<br>2023 | Actual<br>OCTOBER<br>2023 | Trend Analysis                                                                                                                      |
|--------------------------------------------------|-----------------------------|---------------------------|-------------------------------------------------------------------------------------------------------------------------------------|
| Current Assets                                   |                             |                           |                                                                                                                                     |
| (Table SC3) Debtors                              | R 6 738                     | R 12 814                  | Increase due to staff recoveries                                                                                                    |
| Cash & cash equivalents:                         |                             |                           |                                                                                                                                     |
| Cashbook balance (bank reconciliation) Primary   | R 8 010 278.36              | R 4 592 707.11            | Decrease due operational activities.                                                                                                |
| Cashbook balance (bank reconciliation) Licensing | R 48 886 646.44             | R 26 537 551              |                                                                                                                                     |
| Current Liabilities                              |                             |                           |                                                                                                                                     |
| (Table SC4)Creditors                             | R 186 978 078               | R 185 735 362             | Slight decrease due to agency fees received on licensing creditor payment.                                                          |
| Cash Flow                                        |                             |                           |                                                                                                                                     |
| (Table C7) Receipts                              | R 14 144 604                | R 33 793 755              | Decrease due to operational activities.                                                                                             |
| Payments                                         | R 60 141 381                | R 59 563 960              |                                                                                                                                     |
| Cash flow closing balance                        | R 59 865 402                | R 34 042 685              |                                                                                                                                     |
| Cost Coverage indicator                          | 1.6                         | 0.88                      | Decrease due to operational activities.                                                                                             |
| (Table C2) Operating Revenue for Month           | R 9 208 180                 | R 8 869 831               | Received to date 37.63% (benchmark 33.33%).                                                                                         |
| Operating Expenditure for<br>Month               | R 33 230 626                | R 32 031 426              | Spent to date 30.51% (bench mark 33.33%).                                                                                           |
| (Table C5)<br>Capital Expenditure                | R 47 909                    | R 55 212                  | Total Capex budget spent to date is 16.35% (benchmark 33.33%) for Month.                                                            |
| (Table C6)<br>Total Assets                       | R 147 519 669               | R 121 963 018             | Municipality has liquidity problems whereby the current liabilities exceed                                                          |
| Total Liabilities                                | R 216 532 710               | R 214 137 655             | current assets. The municipality is grants dependent and the only source of revenue is minor tariffs charges after equitable share. |