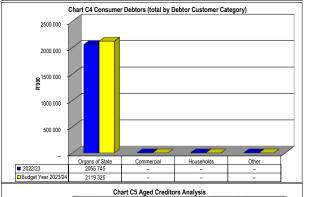

## 5. EXECUTIVE SUMMARY

| Item of Financial Position/ Performance          | Actual<br>SEPTEMBER<br>2023 | Actual<br>OCTOBER<br>2023 | Trend Analysis                                                                                                                      |
|--------------------------------------------------|-----------------------------|---------------------------|-------------------------------------------------------------------------------------------------------------------------------------|
| Current Assets                                   |                             |                           |                                                                                                                                     |
| (Table SC3) Debtors                              | R 6 738                     | R 12 814                  | Increase due to staff recoveries                                                                                                    |
| Cash & cash equivalents:                         |                             |                           |                                                                                                                                     |
| Cashbook balance (bank reconciliation) Primary   | R 8 010 278.36              | R 4 592 707.11            | Decrease due operational activities.                                                                                                |
| Cashbook balance (bank reconciliation) Licensing | R 48 886 646.44             | R 26 537 551              |                                                                                                                                     |
| Current Liabilities                              |                             |                           |                                                                                                                                     |
| (Table SC4)Creditors                             | R 186 978 078               | R 185 735 362             | Slight decrease due to agency fees received on licensing creditor payment.                                                          |
| Cash Flow                                        |                             |                           |                                                                                                                                     |
| (Table C7) Receipts                              | R 14 144 604                | R 33 793 755              | Decrease due to operational activities.                                                                                             |
| Payments                                         | R 60 141 381                | R 59 563 960              |                                                                                                                                     |
| Cash flow closing balance                        | R 59 865 402                | R 34 042 685              |                                                                                                                                     |
| Cost Coverage indicator                          | 1.6                         | 0.88                      | Decrease due to operational activities.                                                                                             |
| (Table C2) Operating Revenue for Month           | R 9 208 180                 | R 8 869 831               | Received to date 37.63% (benchmark 33.33%).                                                                                         |
| Operating Expenditure for<br>Month               | R 33 230 626                | R 32 031 426              | Spent to date 30.51% (bench mark 33.33%).                                                                                           |
| (Table C5)<br>Capital Expenditure                | R 47 909                    | R 55 212                  | Total Capex budget spent to date is 16.35% (benchmark 33.33%) for Month.                                                            |
| (Table C6)<br>Total Assets                       | R 147 519 669               | R 121 963 018             | Municipality has liquidity problems whereby the current liabilities exceed                                                          |
| Total Liabilities                                | R 216 532 710               | R 214 137 655             | current assets. The municipality is grants dependent and the only source of revenue is minor tariffs charges after equitable share. |