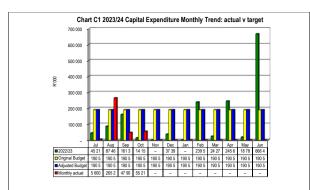

## 5. EXECUTIVE SUMMARY

| Item of Financial Position/ Performance          | Actual<br>SEPTEMBER<br>2023 | Actual<br>OCTOBER<br>2023 | Trend Analysis                                                                                                                      |
|--------------------------------------------------|-----------------------------|---------------------------|-------------------------------------------------------------------------------------------------------------------------------------|
| Current Assets                                   |                             |                           |                                                                                                                                     |
| (Table SC3) Debtors                              | R 6 738                     | R 12 814                  | Increase due to staff recoveries                                                                                                    |
| Cash & cash equivalents:                         |                             |                           |                                                                                                                                     |
| Cashbook balance (bank reconciliation) Primary   | R 8 010 278.36              | R 4 592 707.11            | Decrease due operational activities.                                                                                                |
| Cashbook balance (bank reconciliation) Licensing | R 48 886 646.44             | R 26 537 551              |                                                                                                                                     |
| Current Liabilities                              |                             |                           |                                                                                                                                     |
| (Table SC4)Creditors                             | R 186 978 078               | R 185 735 362             | Slight decrease due to agency fees received on licensing creditor payment.                                                          |
| Cash Flow                                        |                             |                           |                                                                                                                                     |
| (Table C7) Receipts                              | R 14 144 604                | R 33 793 755              | Decrease due to operational activities.                                                                                             |
| Payments                                         | R 60 141 381                | R 59 563 960              |                                                                                                                                     |
| Cash flow closing balance                        | R 59 865 402                | R 34 042 685              |                                                                                                                                     |
| Cost Coverage indicator                          | 1.6                         | 0.88                      | Decrease due to operational activities.                                                                                             |
| (Table C2) Operating Revenue for Month           | R 9 208 180                 | R 8 869 831               | Received to date 37.63% (benchmark 33.33%).                                                                                         |
| Operating Expenditure for<br>Month               | R 33 230 626                | R 32 031 426              | Spent to date 30.51% (bench mark 33.33%).                                                                                           |
| (Table C5)<br>Capital Expenditure                | R 47 909                    | R 55 212                  | Total Capex budget spent to date is 16.35% (benchmark 33.33%) for Month.                                                            |
| (Table C6)<br>Total Assets                       | R 147 519 669               | R 121 963 018             | Municipality has liquidity problems whereby the current liabilities exceed                                                          |
| Total Liabilities                                | R 216 532 710               | R 214 137 655             | current assets. The municipality is grants dependent and the only source of revenue is minor tariffs charges after equitable share. |